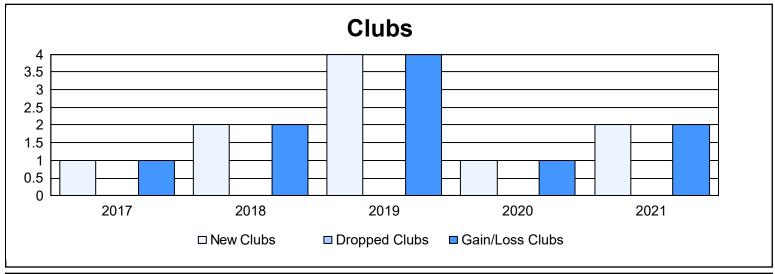

District J 3 As of June 2021 Cumulative

| Year      | New<br>Clubs | Dropped<br>Clubs | Gain/<br>Loss<br>Clubs | New<br>Members | Charter<br>Members | Reinstate<br>Members | Transfer<br>Members | Total<br>Member<br>Added | Total<br>Members<br>Dropped | Gain/<br>Loss<br>Members |
|-----------|--------------|------------------|------------------------|----------------|--------------------|----------------------|---------------------|--------------------------|-----------------------------|--------------------------|
| 2016-2017 | 1            | 0                | 1                      | 109            | 23                 | 6                    | 3                   | 141                      | 132                         | 9                        |
| 2017-2018 | 2            | 0                | 2                      | 134            | 46                 | 5                    | 13                  | 198                      | 167                         | 31                       |
| 2018-2019 | 4            | 0                | 4                      | 144            | 113                | 1                    | 9                   | 267                      | 191                         | 76                       |
| 2019-2020 | 1            | 0                | 1                      | 47             | 8                  | 5                    | 4                   | 64                       | 184                         | -120                     |
| 2020-2021 | 2            | 0                | 2                      | 153            | 34                 | 9                    | 6                   | 202                      | 124                         | 78                       |
| Average   | 2            | 0                | 2                      | 117            | 45                 | 5                    | 7                   | 174                      | 160                         | 15                       |